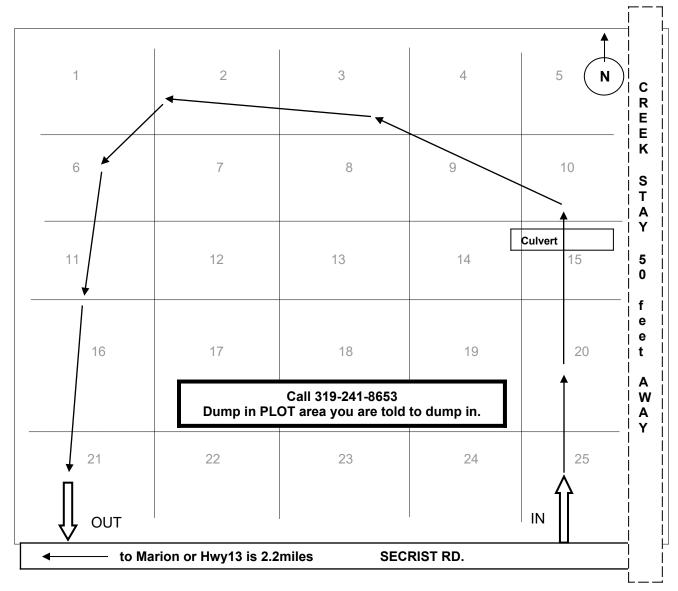

## Zippy's #2 Dump Site ... **319-241-8653** Jeff or call Cody. DUMP SITE IS MONITORED and Violators will be prosecuted.

We want dirt or gravel. By using this dumpsite you agree to a Violator's Fee of \$500 for each load that is not in compliance with the rules as follows:

- Check-In is Required ... contact us for directions as to where to dump your load and what you are bringing.
- NO CONCRETE
  - Loads with 50% dirt can have concrete chunks not over 20lbs. NOTHING BIGGER
    No wire or re-bar ... period.
- NO DEMOLITION
- NO GARBAGE
- NO TREES
- NO Brush or Lawn Clippings unless mixed with 75% dirt.
- NO loads during or directly after rain or wet conditions that would damage the driveway
  NO tracking mud onto Secrist Road ... period.
- Placement of loads is not accidental ... driver ignorance is still your responsibility.
- If you have multiple loads you will be asked to donate fuel or bring your own dozer to push the piles.